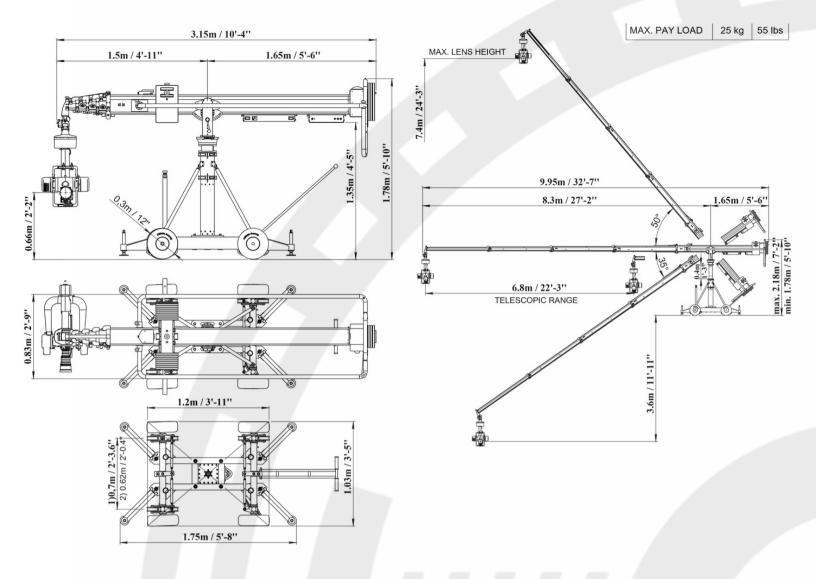

## SPECIFICATIONS

Total Weight Crane 276kg / 608lbs Base Weight 66kg / 145lbs Leveling Jacks Weight 20.8kg / 46lbs Column Weight 52kg / 115lbs Arm Weight 112kg / 245lbs Max Nose Load 25kg / 55lbs

20 Counter Weights of 12kg / 26.5lbs 2 Counter Weights of 6kg / 13lbs 2 Counter Weights of 3kg / 6.6lbs 2 Side Trim Weights 3.5kg / 7.7lbs 2 Weight Carts

Max Lens Height 7.4m / 24' 3" Telescoping Range 6.8m / 22' 3" Telescoping Speed 2m/sec Min. Door Height 1.78m / 5' 10"

Operating Temp -20°C to +40°C

POWER REQUIREMENTS 36-60 VDC

USA | +1 213 378 6636 | SALES@FILMOUSA.COM | WWW.FILMOUSA.COM EUROPE | +31 6 47 23 48 20 | CONTACT@FILMOTECHNIC.SALE | WWW.FILMOTECHNIC.SALE CANADA | +1 416 888 3160 | INFO@FILMOTECHNIC-CANADA.CA | WWW.FILMOTECHNIC-CANADA.CA