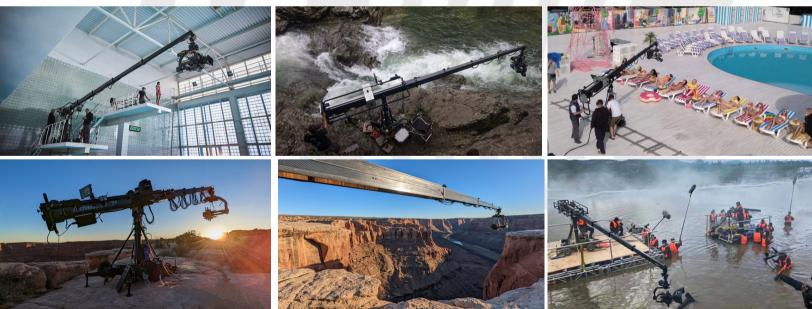

Throughout the history of cinema, the telescopic camera crane has been the foundation of some of the most stunning long takes and complex camera movements. The Filmotechnic Technoscope is a new series of ultra-lightweight and compact telescopic camera cranes, which are easy to deliver, assemble and operate in hard-to-reach places.

The Technoscope is the perfect crane to work with any lightweight remote head, making this technology more accessible than ever before.