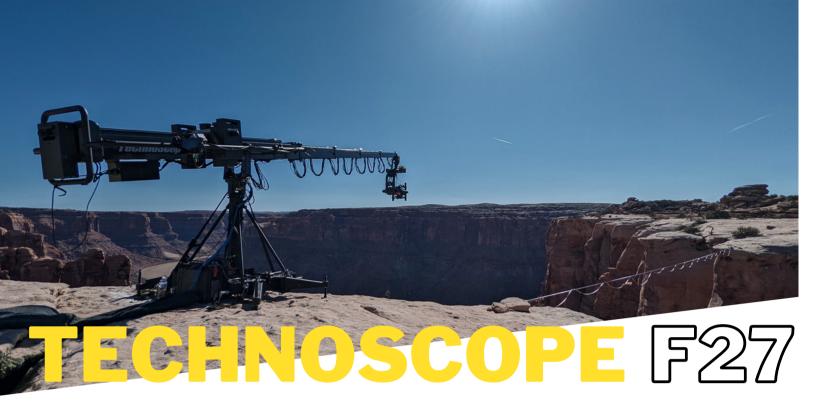

Throughout the history of cinema, the telescopic camera crane has been the foundation of some of the most stunning long takes and complex camera movements. The Filmotechnic Technoscope is a new series of ultra-lightweight and compact telescopic camera cranes, which are easy to deliver, assemble and operate in hard-to-reach places.

The Technoscope's smooth and quiet operation makes it perfect for indoor use. The Mitchell mount allows the telescopic boom to be mounted on any camera dolly or any other Mitchell mount platform. The crane can be powered by either battery or a 110V/220V power supply.